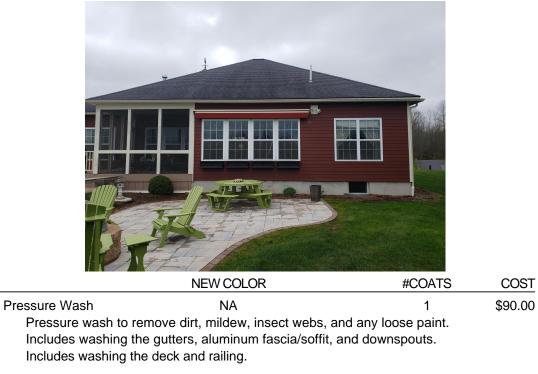

### **Back of House**

| Setup, Protection, &<br>Cleanup<br>This includes jobsite pr                                                                                                                                 | NA<br>otection of landscaping, co                            | 1                                                                                          | \$480.00 |
|---------------------------------------------------------------------------------------------------------------------------------------------------------------------------------------------|--------------------------------------------------------------|--------------------------------------------------------------------------------------------|----------|
| equipment, etc. We wi<br>and any required shield                                                                                                                                            | Il protect areas with drop c                                 | lothes and plastic as need                                                                 |          |
| Surface Preparation<br>Surface preparation inc<br>trim/windows, porch pill<br>necessary scraping of a<br>This includes applying r<br>prior to paint application<br>Includes cutting out the | rotted section of vertical be<br>a composite material to ave | Also includes any<br>ng paint.<br>d seam cracks in the siding<br>oard on the screen porch, | \$360.00 |
|                                                                                                                                                                                             |                                                              |                                                                                            |          |