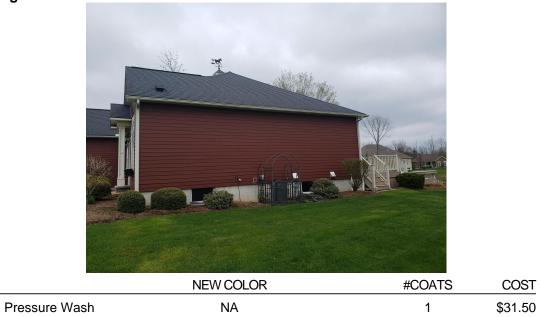

## FRONT OF HOUSE SUBTOTAL \$2,340.49

| Left Side                                                                                             |                                                                                                                               |                                                         |          |
|-------------------------------------------------------------------------------------------------------|-------------------------------------------------------------------------------------------------------------------------------|---------------------------------------------------------|----------|
|                                                                                                       |                                                                                                                               |                                                         |          |
|                                                                                                       | NEW COLOR                                                                                                                     | #COATS                                                  | COST     |
|                                                                                                       | NA<br>nove dirt, mildew, insect webs<br>gutters, aluminum fascia/soff                                                         |                                                         | \$31.50  |
| Setup, Protection, & Cleanup                                                                          | NA                                                                                                                            | 1                                                       | \$120.00 |
| This includes jobsite equipment, etc. We and any required shi                                         | protection of landscaping, cor<br>will protect areas with drop clo<br>elding for spray work.<br>f ladders and equipment and p | othes and plastic as neede                              | ed,      |
| trim/windows, and all<br>areas with failing and<br>This includes applying<br>prior to paint applicati | g red-colored caulk to joint and                                                                                              | s any necessary scraping<br>I seam cracks in the siding |          |