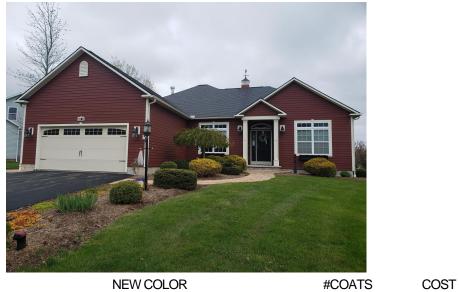

### Front of House

| Pressure Wash        | NA                               | 1                    | \$45.00 |
|----------------------|----------------------------------|----------------------|---------|
| Pressure wash to rem | ove dirt, mildew, insect webs, a | and any loose paint. |         |
| Includes washing the | gutters, aluminum fascia/soffit, | and downspouts.      |         |

| Setup, Protection, &     | NA                                | 1                       | \$180.00 |
|--------------------------|-----------------------------------|-------------------------|----------|
| Cleanup                  |                                   |                         |          |
| This includes jobsite p  | rotection of landscaping, concr   | rete, windows, exterior |          |
| equipment, etc. We w     | ill protect areas with drop cloth | nes and plastic as need | ed,      |
| and any required shiel   | ding for spray work.              |                         |          |
| This includes setup of I | adders and equipment and pro      | ject cleanup and debris |          |
| removal.                 |                                   |                         |          |
|                          |                                   |                         |          |
|                          |                                   |                         |          |

| Paint Siding                                                                                                                                                                           | 1           | \$625.8            |
|----------------------------------------------------------------------------------------------------------------------------------------------------------------------------------------|-------------|--------------------|
| Materials:                                                                                                                                                                             |             |                    |
| BM Regal Select Exterior Paint: TBD                                                                                                                                                    |             |                    |
| Notes:                                                                                                                                                                                 |             |                    |
| Application of 1 coat of Benjamin Moore Regal exterior pain                                                                                                                            | t to siding |                    |
| Paint Trim                                                                                                                                                                             | 1           | \$428.             |
| Materials:                                                                                                                                                                             |             | ·                  |
| BM Regal Select Exterior Paint: TBD                                                                                                                                                    |             |                    |
| Notes:                                                                                                                                                                                 |             |                    |
| Application of 1 coat of Benjamin Moore Regal exterior pain includes corner boards, porch trim and pillars, wood windo                                                                 |             |                    |
|                                                                                                                                                                                        |             |                    |
| Paint Door                                                                                                                                                                             | 2           | \$105 (            |
| Paint Door<br>Materials:                                                                                                                                                               | 2           | \$105.0            |
| Materials:                                                                                                                                                                             | 2           | \$105.0            |
|                                                                                                                                                                                        | 2           | \$105.0            |
| Materials:<br>BM Regal Select Exterior Paint: TBD<br>Notes:                                                                                                                            | 2           | \$105.0            |
| Materials:<br>BM Regal Select Exterior Paint: TBD                                                                                                                                      | 2           | \$105.0            |
| Materials:<br>BM Regal Select Exterior Paint: TBD<br>Notes:                                                                                                                            | 2           | \$105.0<br>\$120.0 |
| Materials:<br>BM Regal Select Exterior Paint: TBD<br>Notes:<br>Application of 1 coat of paint to garage overhead door                                                                  |             |                    |
| Materials:<br>BM Regal Select Exterior Paint: TBD<br>Notes:<br>Application of 1 coat of paint to garage overhead door<br>Stain Foundation                                              |             |                    |
| Materials:<br>BM Regal Select Exterior Paint: TBD<br>Notes:<br>Application of 1 coat of paint to garage overhead door<br>Stain Foundation<br>Materials:                                |             |                    |
| Materials:<br>BM Regal Select Exterior Paint: TBD<br>Notes:<br>Application of 1 coat of paint to garage overhead door<br>Stain Foundation<br>Materials:<br>BM Arborcoat S/T Stain: TBD |             |                    |

## FRONT OF HOUSE SUBTOTAL \$2,340.49

| Left Side                                                                                             |                                                                                                                               |                                                         |          |
|-------------------------------------------------------------------------------------------------------|-------------------------------------------------------------------------------------------------------------------------------|---------------------------------------------------------|----------|
|                                                                                                       |                                                                                                                               |                                                         |          |
|                                                                                                       | NEW COLOR                                                                                                                     | #COATS                                                  | COST     |
|                                                                                                       | NA<br>nove dirt, mildew, insect webs<br>gutters, aluminum fascia/soff                                                         |                                                         | \$31.50  |
| Setup, Protection, & Cleanup                                                                          | NA                                                                                                                            | 1                                                       | \$120.00 |
| This includes jobsite equipment, etc. We and any required shi                                         | protection of landscaping, cor<br>will protect areas with drop clo<br>elding for spray work.<br>f ladders and equipment and p | othes and plastic as neede                              | ed,      |
| trim/windows, and all<br>areas with failing and<br>This includes applying<br>prior to paint applicati | g red-colored caulk to joint and                                                                                              | s any necessary scraping<br>I seam cracks in the siding |          |