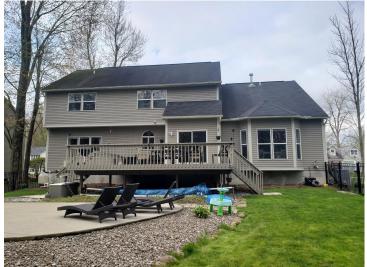

## Back of House

| NEW COLO                                                                                                                                                  | R #COATS                                      | COST                |
|-----------------------------------------------------------------------------------------------------------------------------------------------------------|-----------------------------------------------|---------------------|
| Pressure Wash NA<br>:Pressure wash siding and trim to removing paint.                                                                                     | 2<br>ve dirt, grime, mildew,and any loose     | \$72.00             |
| Preparation & Cleanup<br>Preparation includes scraping any flaking<br>needed, caulking where necessary, and<br>landscaping, roofing, furnishing, etc, wit | d protection of all concrete,                 | \$480.00            |
| Paint Siding<br>Materials:<br>BM Arborcoat Solid Color Stain: TBD<br>Notes:<br>Application of 1 coat of Benjamin Moore<br>clapboard                       | 1<br>Arborcoat Solid Color Stain to all ced   | \$1,368.97<br>dar   |
| Paint Trim<br>Materials:<br>BM Arborcoat Solid Color Stain: White<br>Notes:<br>Application of 1 coat of Benjamin Moore<br>corner boards)                  | 1<br>e Arborcoat to all trim (soffit, fascia, | \$270.00            |
| Materials                                                                                                                                                 |                                               | \$328.88            |
|                                                                                                                                                           | BACK OF HOUSE SUBTOTAL                        | \$2,519.85          |
|                                                                                                                                                           | LABOR                                         | \$3,663.24          |
|                                                                                                                                                           | ТАХ                                           | \$293.06            |
|                                                                                                                                                           | LABOR SUBTOTAL                                | \$3,956.30          |
|                                                                                                                                                           | MATERIALS<br>TAX                              | \$553.28<br>\$44.26 |
|                                                                                                                                                           | MATERIALS SUBTOTAL                            | \$597.54            |
|                                                                                                                                                           | GRAND TOTAL                                   | \$4,553.84          |