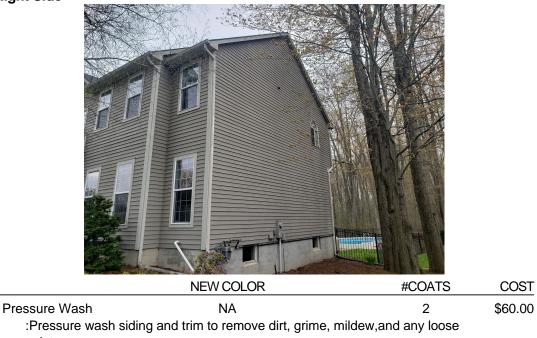

## **Right Side**

paint.

| Preparation | & | Cleanup |
|-------------|---|---------|
|-------------|---|---------|

2

Preparation includes scraping any flaking stain, spot sanding and priming as needed, caulking where necessary, and protection of all concrete, landscaping, roofing, furnishing, etc, with plastic or cloth drop clothes.

## Back of House

| NEW COLO                                                                                                                                                  | R #COATS                                      | COST                |
|-----------------------------------------------------------------------------------------------------------------------------------------------------------|-----------------------------------------------|---------------------|
| Pressure Wash NA<br>:Pressure wash siding and trim to removing paint.                                                                                     | 2<br>ve dirt, grime, mildew,and any loose     | \$72.00             |
| Preparation & Cleanup<br>Preparation includes scraping any flaking<br>needed, caulking where necessary, and<br>landscaping, roofing, furnishing, etc, wit | d protection of all concrete,                 | \$480.00            |
| Paint Siding<br>Materials:<br>BM Arborcoat Solid Color Stain: TBD<br>Notes:<br>Application of 1 coat of Benjamin Moore<br>clapboard                       | 1<br>Arborcoat Solid Color Stain to all ced   | \$1,368.97<br>dar   |
| Paint Trim<br>Materials:<br>BM Arborcoat Solid Color Stain: White<br>Notes:<br>Application of 1 coat of Benjamin Moore<br>corner boards)                  | 1<br>e Arborcoat to all trim (soffit, fascia, | \$270.00            |
| Materials                                                                                                                                                 |                                               | \$328.88            |
|                                                                                                                                                           | BACK OF HOUSE SUBTOTAL                        | \$2,519.85          |
|                                                                                                                                                           | LABOR                                         | \$3,663.24          |
|                                                                                                                                                           | ТАХ                                           | \$293.06            |
|                                                                                                                                                           | LABOR SUBTOTAL                                | \$3,956.30          |
|                                                                                                                                                           | MATERIALS<br>TAX                              | \$553.28<br>\$44.26 |
|                                                                                                                                                           | MATERIALS SUBTOTAL                            | \$597.54            |
|                                                                                                                                                           | GRAND TOTAL                                   | \$4,553.84          |